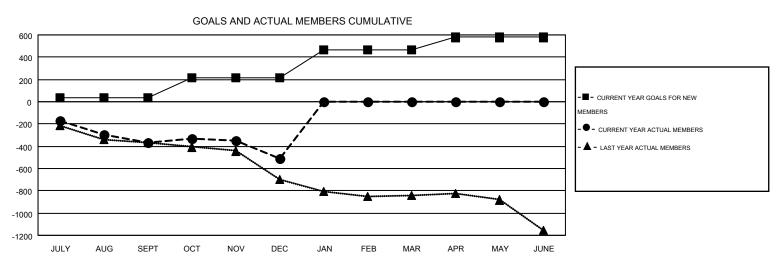

| Members               |                    |                                        |                    |                  |  |  |  |  |  |  |
|-----------------------|--------------------|----------------------------------------|--------------------|------------------|--|--|--|--|--|--|
| RESULTS FOR 2014-2015 |                    |                                        |                    |                  |  |  |  |  |  |  |
| QUARTER               | NEW MEMBER<br>GOAL | CHARTER AND<br>NEW<br>MEMBERS<br>ADDED | DROPPED<br>MEMBERS | NET<br>GAIN/LOSS |  |  |  |  |  |  |
| JULY/AUG/SEPT         | 35                 | 301                                    | 667                | -366             |  |  |  |  |  |  |
| OCT/NOV/DEC           | 177                | 400                                    | 543                | -143             |  |  |  |  |  |  |
| JAN/FEB/MAR           | 255                | 0                                      | 0                  | 0                |  |  |  |  |  |  |
| APR/MAY/JUNE          | 111                | 0                                      | 0                  | 0                |  |  |  |  |  |  |

## GOALS AND ACTUAL NEW CLUBS CUMULATIVE

| DROPPED CLUBS: 11        |                  | 298 CLUBS OF 726 ADDED 1 OR MORE<br>NEW MEMBERS | GENDER DISTRIBUTION  MALE 15,840 (77.50%) |                |                |
|--------------------------|------------------|-------------------------------------------------|-------------------------------------------|----------------|----------------|
| DROPPED MEMBERS          |                  |                                                 | FEMALE                                    | 4,600 (22.50%) |                |
| DECEASED  CLUB CANCELLED | 172<br>89<br>949 | CLICK HERE FOR HEALTH ASSESSMENT DATA           | FAMILY UNIT MEMBERS HEAD OF HOUSEHOLD     |                | 3,501<br>1,693 |
| TOTAL                    | 1,210            |                                                 | NON-HEAD OF HOUSEHOL                      | D              | 1,808          |