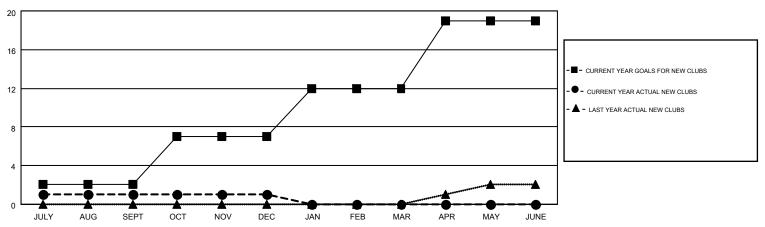

## MONTHLY MEMBERSHIP PROGRESS REPORT

Multiple District 14

Results as of: 12/31/2014

**LOCATION: PENNSYLVANIA** 

GMT CA 1

JERRY SMITH

| Clubs RESULTS FOR 2014-2015 |   |   |   |    |  |  |  |
|-----------------------------|---|---|---|----|--|--|--|
|                             |   |   |   |    |  |  |  |
| JULY/AUG/SEPT               | 2 | 1 | 7 | -6 |  |  |  |
| OCT/NOV/DEC                 | 5 | 0 | 4 | -4 |  |  |  |
| JAN/FEB/MAR                 | 5 | 0 | 0 | 0  |  |  |  |
| APR/MAY/JUNE                | 7 | 0 | 0 | 0  |  |  |  |

## GOALS AND ACTUAL NEW CLUBS CUMULATIVE

| DROPPED CLUBS: 11        |                  | 298 CLUBS OF 726 ADDED 1 OR MORE<br>NEW MEMBERS | GENDER DISTRIBUTION  MALE 15,840 (77.50%) |                |                |
|--------------------------|------------------|-------------------------------------------------|-------------------------------------------|----------------|----------------|
| DROPPED MEMBERS          |                  |                                                 | FEMALE                                    | 4,600 (22.50%) |                |
| DECEASED  CLUB CANCELLED | 172<br>89<br>949 | CLICK HERE FOR HEALTH ASSESSMENT DATA           | FAMILY UNIT MEMBERS HEAD OF HOUSEHOLD     |                | 3,501<br>1,693 |
| TOTAL                    | 1,210            |                                                 | NON-HEAD OF HOUSEHOL                      | D              | 1,808          |